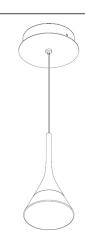

## INSTALLATION INSTRUCTIONS

1 x ZIRCONIA CRUSHED CRYSTAL DROP CONE PENDANT LIGHT

**CODE: SE32101W0** 

**IMPORTANT:** Please read these instructions before commencing installation and retain for future reference.

# 1 X ZIRCONIA CRUSHED CRYSTAL DROP CONE PENDANT LIGHT

Remove all packaging material from the product and be careful not to throw away accessories that may be hidden within the packaging material. To help with assembly, lay the fitting on its side on a smooth surface.