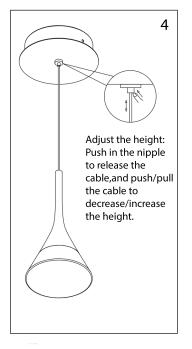

Fitting Wire
Yellow/Green or 
Blue
Brown

Install the canopy onto the mounting bracket by tightening the screws on the side.

After installation, switch on the fitting to test.