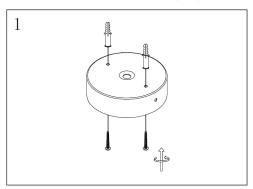

Remove the mounting bracket from the canopy by loosening the screws on the side. Use the mounting bracket as a template to mark the screw positions on the ceiling.

Install the mounting bracket onto the ceiling by using the mounting screws and wall plugs.