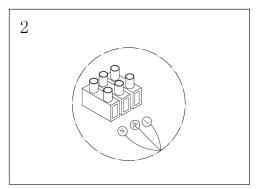

Connect the mains supply wire to the junction box. Ensure the wires are secure and no bare wires are exposed.

and no bare wires are exposed

Mains Supply Wire
Earth - Yellow/Green
Neutral - Blue or Black
Live - Brown or Red

Fitting Wire
Yellow/Green or 
Blue
Brown

Install the canopy onto the mounting bracket by tightening the screws on the side.

After installation, switch on the fitting to test.