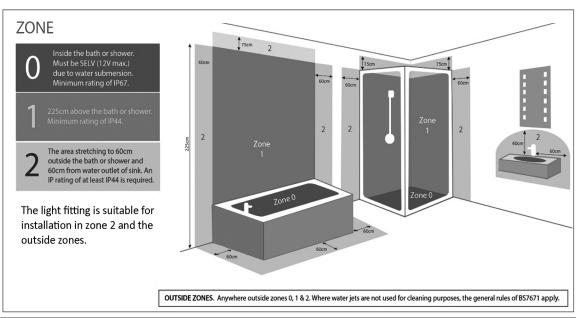

This fitting should be used indoors only.

- If in doubt installation must be carried out by a qualified electrician.
- Install on smooth flat surface(s) only.
- Do not exceed or stretch the cable length of each LED wire.
- The wattage for this light is 4.8W.
- This light is IP44 rated and suitable for use in zone 2 areas of the bathroom.