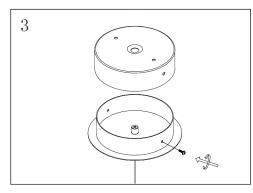

Remove the mounting bracket from the canopy by loosening the screws on the side. Use the mounting bracket as a template to mark the screw positions on the ceiling.

Install the mounting bracket onto the ceiling by using the mounting screws and wall plugs.

Connect the mains supply wire to the junction box. Ensure the wires are secure and no bare wires are exposed.

and no bare wires are exposed

Mains Supply Wire
Earth - Yellow/Green
Neutral - Blue or Black
Live - Brown or Red